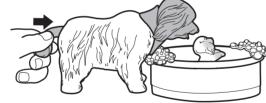

## Let's Play!

1) To color change: Dip puppy in icy cold water to reveal "mud" on puppy's face and (2) paws.

Color change by applying warm or cold water.

3) To release puppy, push dog's tail IN.

4) Fill the reservoir with warm, not hot, water. DO NOT use water that is too hot (above 43°C/110°F) to avoid burns.