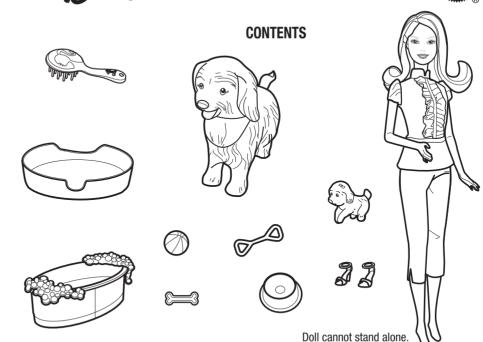

IMPORTANT: Dog and Puppy contain magnets. Ball does not contain magnets.

WARNING:
CHOKING HAZARD – Toy contains small balls
and small carts. Not for children under 3 years.

Please remove everything from the package and compare to the contents shown here. If any items are missing,