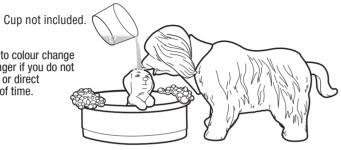

5)

Spray puppy with warm water to colour change back. Color change will last longer if you do not expose this toy to intense heat or direct sunlight for prolonged periods of time.

Dogs contain magnets. Do not use around items that are sensitive to or affected by magnetic fields.