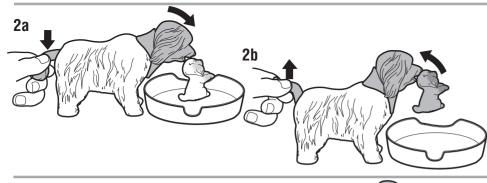

## Let's Play!

1) To color change: Dip puppy in icy cold water to reveal "mud" on puppy's face and (2) paws.

Color change by applying warm or cold water.

3) To release puppy, push dog's tail IN.

4) Fill the reservoir with warm, not hot, water. DO NOT use water that is too hot (above 43°C/110°F) to avoid burns.

5)

Spray puppy with warm water to colour change back. Color change will last longer if you do not expose this toy to intense heat or direct sunlight for prolonged periods of time.

Dogs contain magnets. Do not use around items that are sensitive to or affected by magnetic fields.