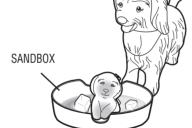

IMPORTANT: Dog and Puppy contain magnets. Ball does not contain magnets.

WARNING:
CHOKING HAZARD – Toy contains small balls
and small carts. Not for children under 3 years.

Please remove everything from the package and compare to the contents shown here. If any items are missing,